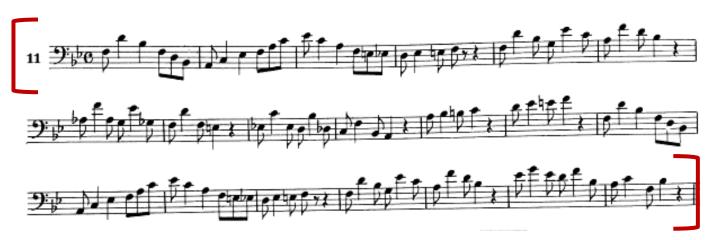

### YSII/CO Bassoon Excerpt #1 of 2: Etude from Arban's Method for Trombone

Time Signature: 4/4Key Signature: 2 flats

• Tempo of the Piece: Quarter Note = 120

(2<sup>nd</sup> EXCERPT ON NEXT PAGE!)