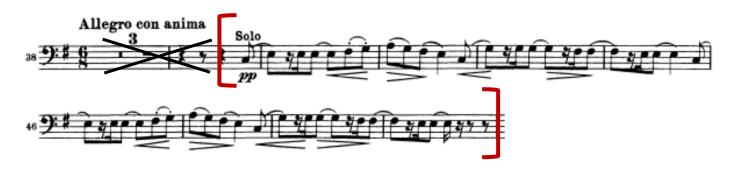

### YSI Bassoon Excerpt #1 of 2: Tchaikovsky's Symphony No. 5, 1st Movement

• Time Signature: 6/8

• **Key Signature:** 1 sharp

• Expected Tempo for Audition: Dotted Quarter Note = 76-80