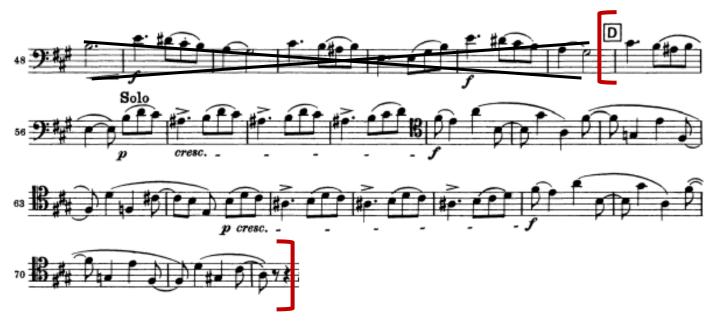

### YSI Bassoon Excerpt #2 of 2: Tchaikovsky's Symphony No. 5, 3<sup>rd</sup> Movement

• Time Signature: 3/4

• Key Signature: 3 sharps

• Expected Tempo for Audition: Quarter Note = 132-144

Clef changes to TENOR CLEF 6 measures after Letter D.