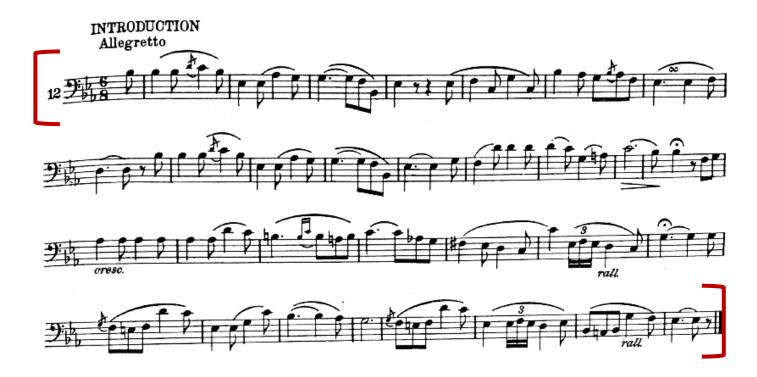

### YSII/CO Bassoon Excerpt #2 of 2: Carnival of Venice Introduction

Time Signature: 6/8Key Signature: 3 flats

• Tempo of Piece: Dotted Quarter Note = 80

- If you are only auditioning to try to get into YSII or CO You only need to do these two excerpts and are **NOT** expected to go at the tempos listed for each excerpt.
- If you are auditioning to try to get into YSI You must do these two YSII/CO excerpts AND the YSI excerpts for Bassoon AND you are expected to get the excerpts up to tempo or close to the tempo in the time given to learn the excerpts.