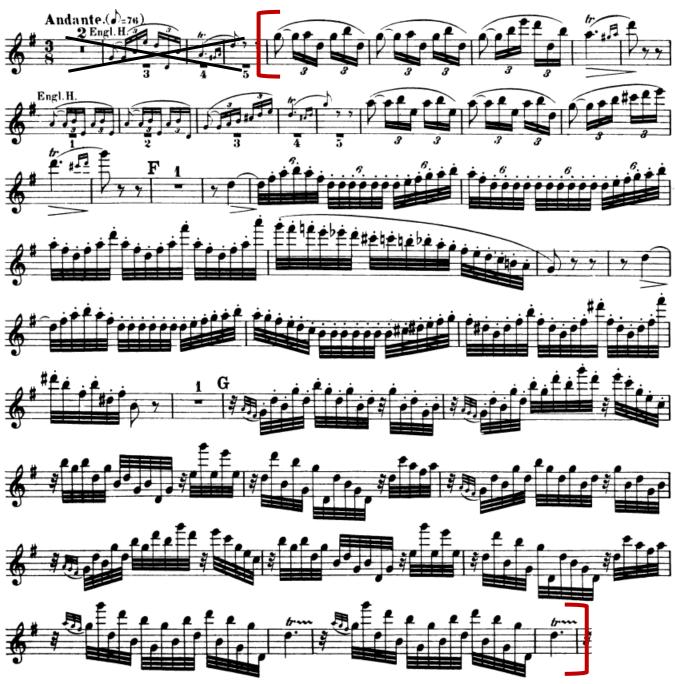

#### YSI Flute Excerpt #1 of 1: William Tell Overture

- Time Signature: 3/8
- Key Signature: 1 sharp
- Expected Tempo for Audition: Eighth Note = 76