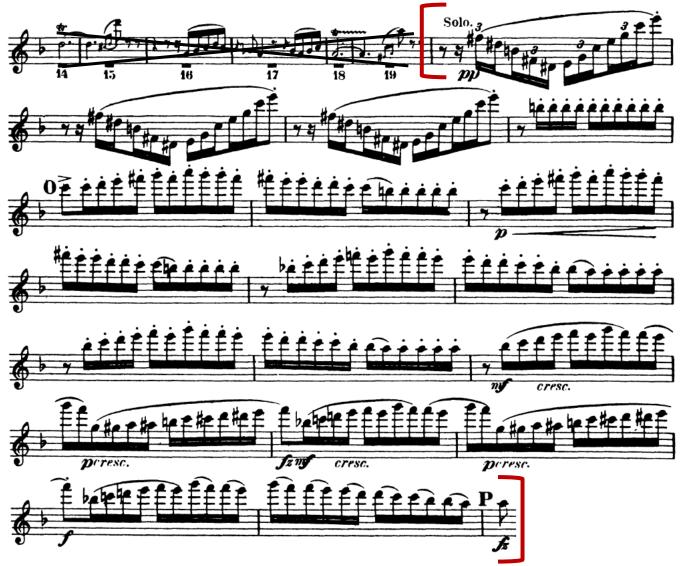

### YSII/CO Flute Excerpt #2 of 2: Capriccio Espagnol by Nikolai Rimsky-Korsakov

- Time Signature: 6/8
- Key Signature: 1 flat
- **Tempo of Piece:** Dotted Quarter Note = 72

- If you are only auditioning to try to get into YSII or CO You only need to do these two excerpts and are <u>NOT</u> expected to go at the tempos listed for each excerpt.
- If you are auditioning to try to get into YSI You must do these two YSII/CO excerpts <u>AND</u> the YSI excerpts for Flute <u>AND</u> you are expected to get the excerpts up to tempo or close to the tempo in the time given to learn the excerpts.