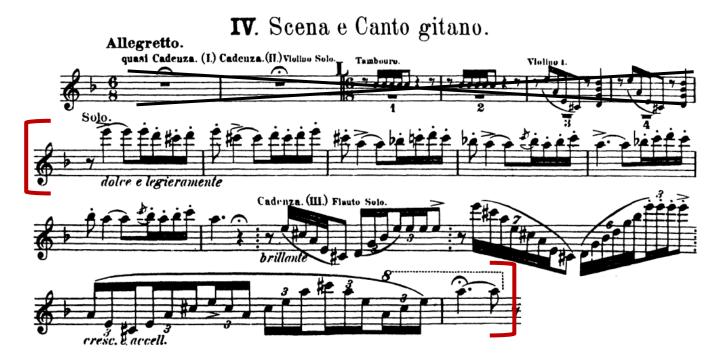

### YSII/CO Flute Excerpt #1 of 2: Capriccio Espagnol by Nikolai Rimsky-Korsakov

- Time Signature: 6/8
- Key Signature: 1 flat
- **Tempo of the Piece:** Listen to recordings of the piece if you are not familiar with it. The cadenza doesn't have a set tempo.