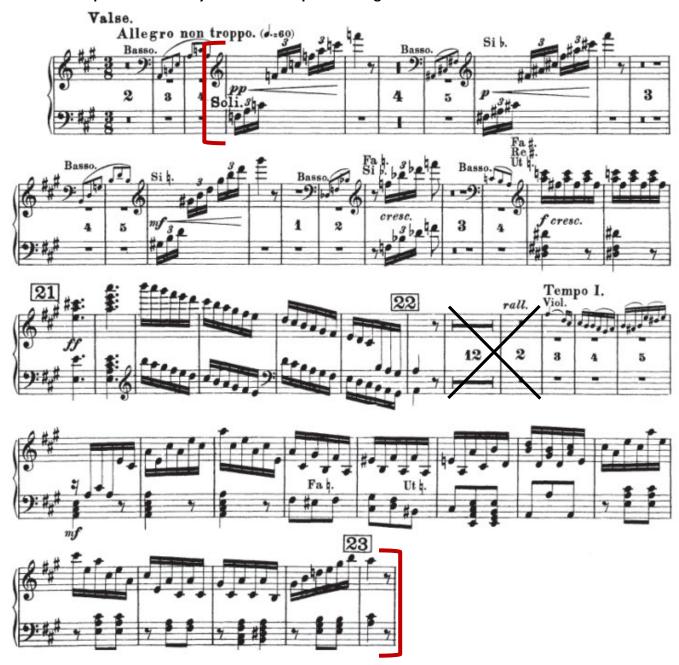

# YSI Harp Excerpt #1 of 1: Symphonie Fantastique "Un bal" by Berlioz

- Time Signature: 3/8
- Key Signature: 3 sharps
- Expected Tempo for Audition: Dotted Quarter Note = 60
- Please skip the rests that you don't have pedal changes in.