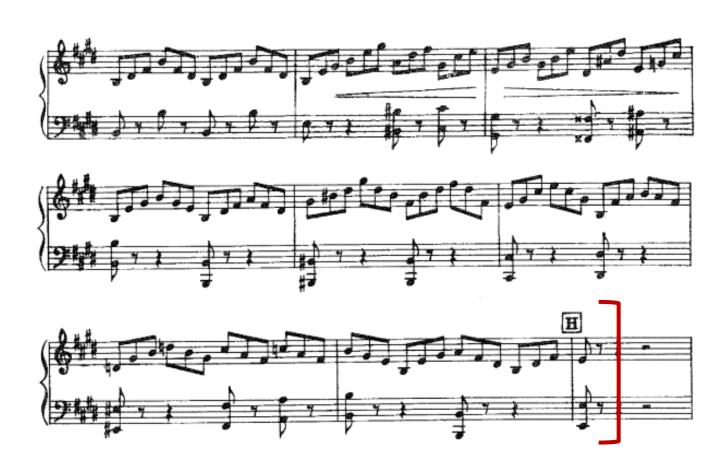

### YSII/CO Harp Excerpt #1 of 1: La Forza Del Destino by Verdi

Time Signature: 4/4Key Signature: 4 sharps

• **Tempo of Piece:** Quarter Note = 144-160

# Youth Symphony II/Concert Orchestra (YSII/CO) Audition for HARP Page 2 of 2

YSII/CO Harp Excerpt #1 of 1: La Forza Del Destino by Verdi (Continued)

- If you are only auditioning to try to get into YSII or CO You only need to do this
  excerpt and are NOT expected to go at the tempo listed.
- If you are auditioning to try to get into YSI You must do this YSII/CO excerpts

  AND the YSI excerpt for Harp AND you are expected to get the excerpts up to
  tempo or close to the tempo in the time given to learn the excerpts.