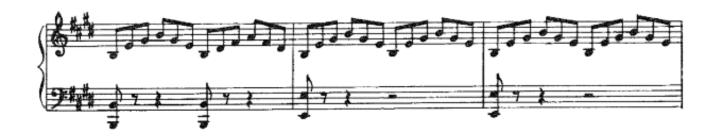

### YSII/CO Harp Excerpt #1 of 1: La Forza Del Destino by Verdi

Time Signature: 4/4Key Signature: 4 sharps

• **Tempo of Piece:** Quarter Note = 144-160

# Youth Symphony II/Concert Orchestra (YSII/CO) Audition for HARP Page 2 of 2

YSII/CO Harp Excerpt #1 of 1: La Forza Del Destino by Verdi (Continued)

- If you are only auditioning to try to get into YSII or CO You only need to do this
  excerpt and are NOT expected to go at the tempo listed.
- If you are auditioning to try to get into YSI You must do this YSII/CO excerpts

  AND the YSI excerpt for Harp AND you are expected to get the excerpts up to
  tempo or close to the tempo in the time given to learn the excerpts.