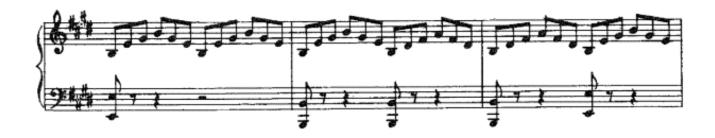

### YSII/CO Harp Excerpt #1 of 1: La Forza Del Destino by Verdi

Time Signature: 4/4Key Signature: 4 sharps

• **Tempo of Piece:** Quarter Note = 144-160

# Youth Symphony II/Concert Orchestra (YSII/CO) Audition for HARP Page 2 of 2

YSII/CO Harp Excerpt #1 of 1: La Forza Del Destino by Verdi (Continued)

- If you are only auditioning to try to get into YSII or CO You only need to do this
  excerpt and are NOT expected to go at the tempo listed.
- If you are auditioning to try to get into YSI You must do this YSII/CO excerpts

  AND the YSI excerpt for Harp AND you are expected to get the excerpts up to
  tempo or close to the tempo in the time given to learn the excerpts.