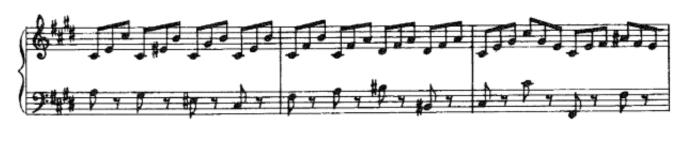

### YSII/CO Harp Excerpt #1 of 1: La Forza Del Destino by Verdi

Time Signature: 4/4Key Signature: 4 sharps

• **Tempo of Piece:** Quarter Note = 144-160

# Youth Symphony II/Concert Orchestra (YSII/CO) Audition for HARP Page 2 of 2

YSII/CO Harp Excerpt #1 of 1: La Forza Del Destino by Verdi (Continued)

- If you are only auditioning to try to get into YSII or CO You only need to do this
  excerpt and are NOT expected to go at the tempo listed.
- If you are auditioning to try to get into YSI You must do this YSII/CO excerpts

  AND the YSI excerpt for Harp AND you are expected to get the excerpts up to
  tempo or close to the tempo in the time given to learn the excerpts.