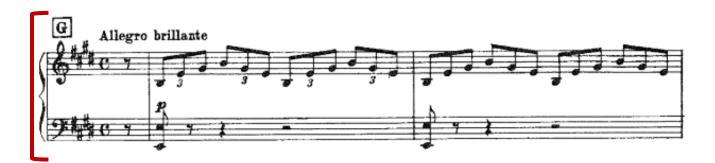

### YSII/CO Harp Excerpt #1 of 1: La Forza Del Destino by Verdi

Time Signature: 4/4Key Signature: 4 sharps

• **Tempo of Piece:** Quarter Note = 144-160