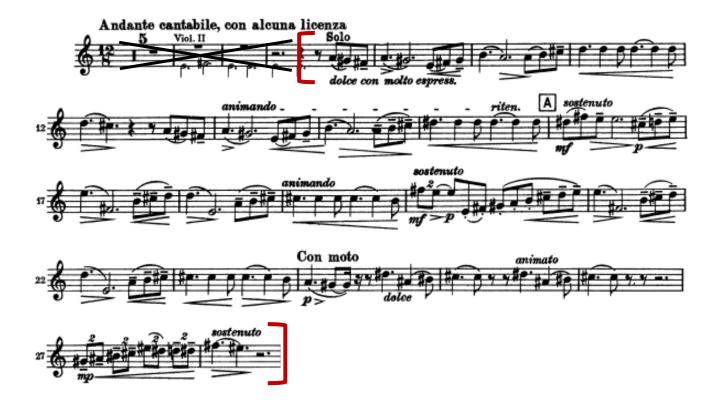

## YSI Horn Excerpt #1 of 1: Tchaikovsky's Symphony No. 5, 2<sup>nd</sup> Movement

- Time Signature: 12/8
- Key Signature: No sharps or flats
- Expected Tempo for Audition: Dotted Quarter Note = 50