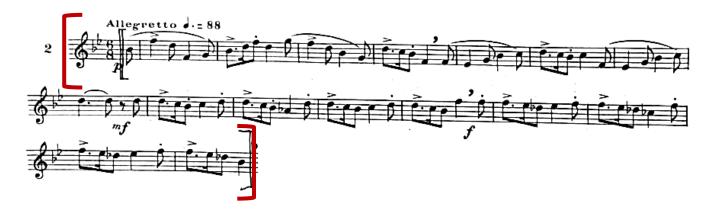

### YSII/CO Horn Excerpt #1 of 3: Maxine Alphonse French Horn Book

Time Signature: 6/8Key Signature: 2 flats

• Tempo of the Piece: Dotted Quarter Note = 88