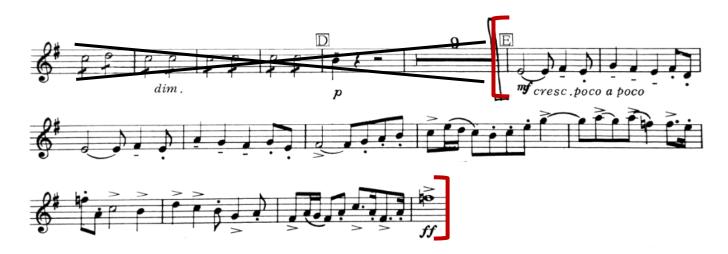

### YSII/CO Horn Excerpt #3 of 3: Sinfonia Nobilissima by Jager

Time Signature: 4/4Key Signature: 1 sharp

• Tempo of Piece: Quarter Note = 132-144

- If you are only auditioning to try to get into YSII or CO You only need to do these two excerpts and are NOT expected to go at the tempos listed for each excerpt.
- If you are auditioning to try to get into YSI You must do these two YSII/CO excerpts AND the YSI excerpts for Horn AND you are expected to get the excerpts up to tempo or close to the tempo in the time given to learn the excerpts.