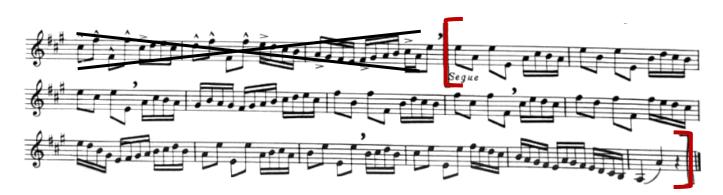

### YSII/CO Horn Excerpt #2 of 3: Maxine Alphonse French Horn Book

Time Signature: 3/4Key Signature: 3 sharps

Tempo of the Piece: Quarter Note = 63

(3rd EXCERPT ON NEXT PAGE!)