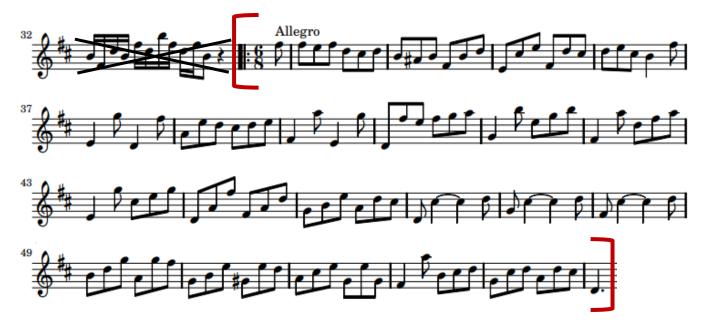

#### YSII/CO Oboe Excerpt #2 of 2:

Twelve Fantasias for Transverse Flute without Bass - Fantasie 3, Allegro by Telemann

• Time Signature: 6/8

• Key Signature: 2 sharps

• Tempo of Piece: Allegro, Dotted Quarter Note = 100-120