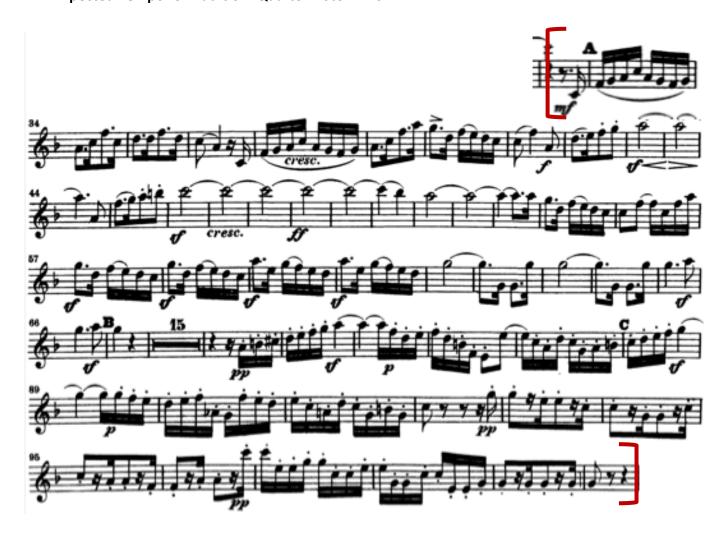

### YSI Oboe Excerpt #1 of 1: Mendelsohn Symphony No. 3 "Scottish"

Time Signature: 2/4Key Signature: 1 flat

• Expected Tempo for Audition: Quarter Note = 120