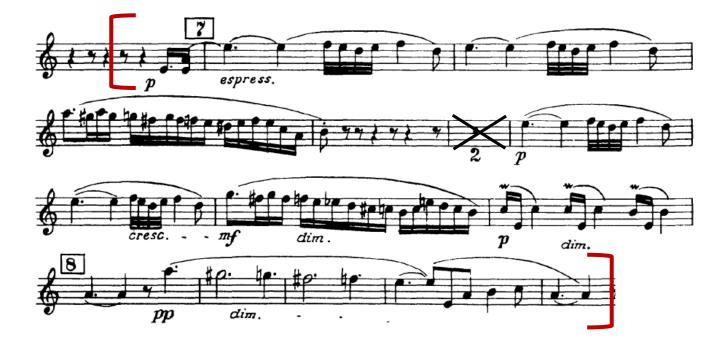

## YSII/CO Oboe Excerpt #1 of 2: Symphony in C by Bizet, 2<sup>nd</sup> movement

- Time Signature: 9/8
- Key Signature: No sharps or flats
- Tempo of the Piece: Adagio, Eighth Note = 120-132
- Please SKIP the 2 measures rest at 5 after Rehearsal 7.

(2<sup>nd</sup> EXCERPT ON NEXT PAGE!)