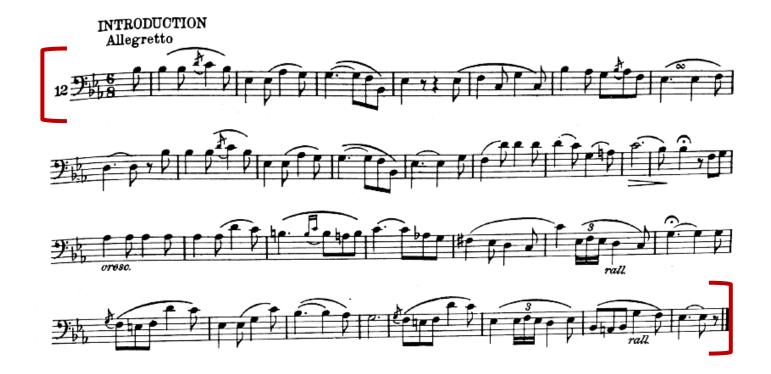

#### YSII/CO Trombone/Euphonium Excerpt #2 of 2: Carnival of Venice Introduction

Time Signature: 6/8Key Signature: 3 flats

• Tempo of Piece: Dotted Quarter Note = 80

- If you are only auditioning to try to get into YSII or CO You only need to do these two excerpts and are NOT expected to go at the tempos listed for each excerpt.
- If you are a TROBMONE student auditioning to try to get into YSI You must do
  these two YSII/CO excerpts AND the YSI excerpts for Trombone AND you are
  expected to get the excerpts up to tempo or close to the tempo in the time given
  to learn the excerpts. Euphonium students are NOT eligible for YSI.