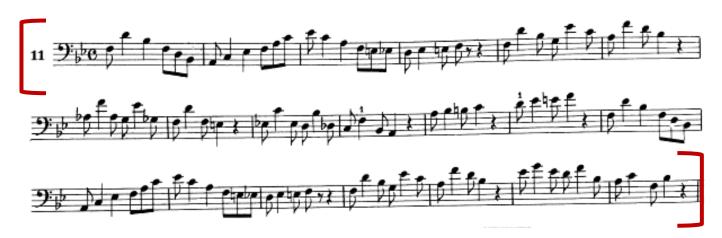

#### YSII/CO Trombone/Euphonium Excerpt #1 of 2: Etude from Arban's Method for Trombone

• Time Signature: 4/4

• **Key Signature:** 2 flats

• Tempo of the Piece: Quarter Note = 120

(2<sup>nd</sup> EXCERPT ON NEXT PAGE!)