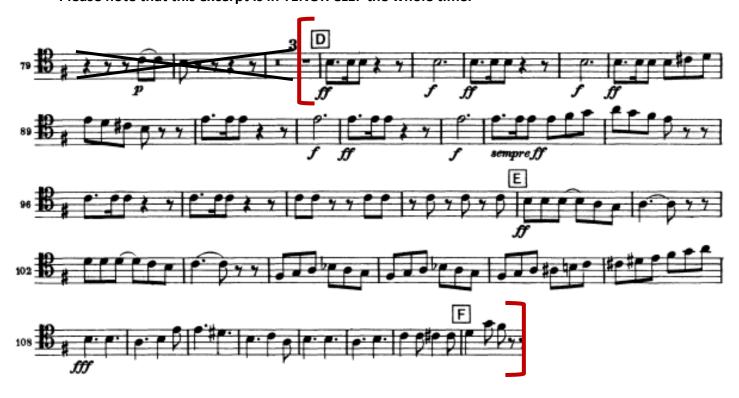

### YSI Trombone Excerpt #1 of 1: Tchaikovsky's Symphony No. 5, 1st Movement

- Time Signature: 6/8
- **Key Signature:** 1 sharp
- Expected Tempo for Audition: Dotted Quarter Note = 75-80
- Please note that this excerpt is in TENOR CLEF the whole time.