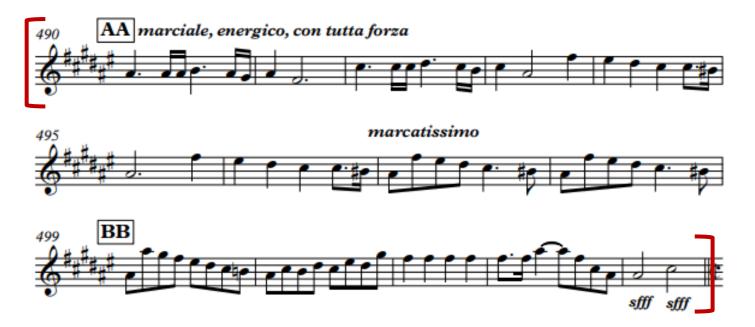

### YSI Trumpet Excerpt #2 of 2: Tchaikovsky's Symphony No. 5, 4th Movement

- Part is already transposed and should be played on a Bb Trumpet.
- Time Signature: 4/4
- Key Signature: 3 sharps
- Expected Tempo for Audition: Half Note = 132-144