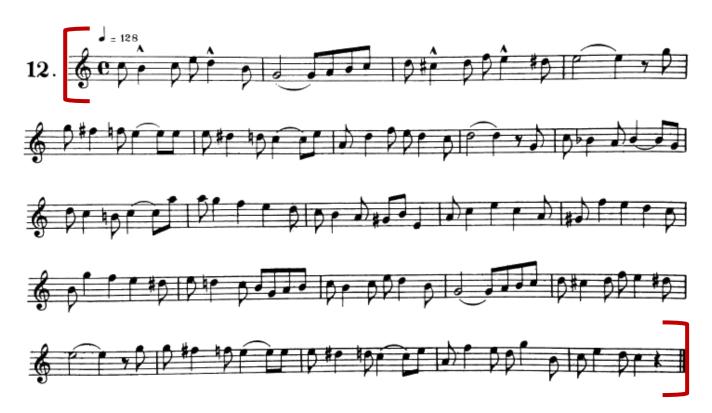

#### YSII/CO Trumpet Excerpt #1 of 2:

#### **Etude from Arban's Complete Conservatory Method for Trumpet**

• Time Signature: 4/4

• Key Signature: No sharps or flats

• Tempo of the Piece: Quarter Note = 128

(2<sup>nd</sup> EXCERPT ON NEXT PAGE!)