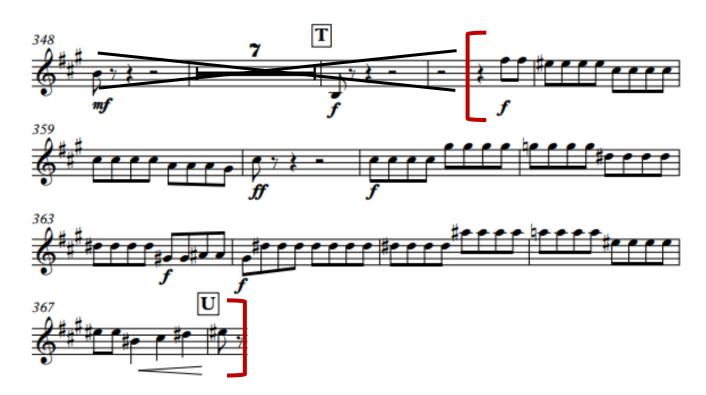

### YSI Trumpet Excerpt #1 of 2: Tchaikovsky's Symphony No. 5, 4th Movement

- Part is already transposed and should be played on a Bb Trumpet.
- Time Signature: 4/4
- Key Signature: 6 sharps
- Expected Tempo for Audition: Quarter Note = 80-85

(2<sup>nd</sup> EXCERPT ON NEXT PAGE!)