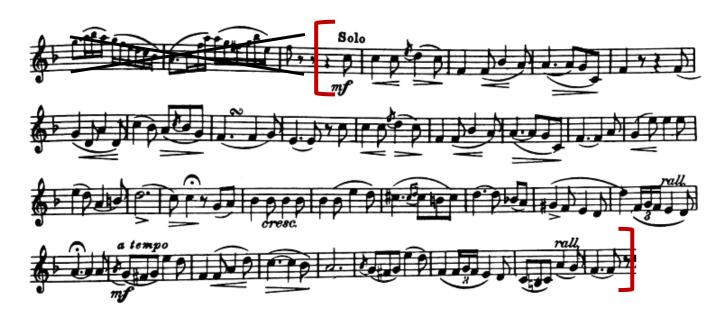

#### YSII/CO Trumpet Excerpt #2 of 2: Carnival of Venice Introduction

Time Signature: 6/8Key Signature: 1 flat

• **Tempo of Piece:** Dotted Quarter Note = 80

- If you are only auditioning to try to get into YSII or CO You only need to do these two excerpts and are **NOT** expected to go at the tempos listed for each excerpt.
- If you are auditioning to try to get into YSI You must do these two YSII/CO excerpts AND the YSI excerpts for Trumpet AND you are expected to get the excerpts up to tempo or close to the tempo in the time given to learn the excerpts.