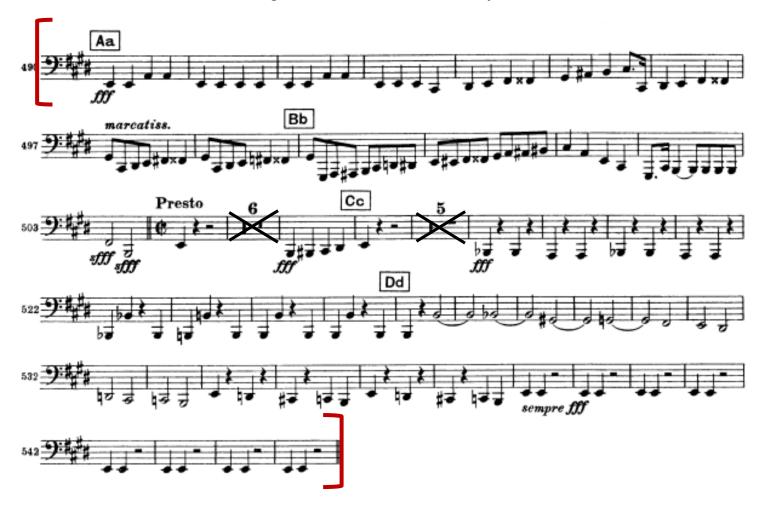

# YSI Tuba Excerpt #1 of 1: Tchaikovsky's Symphony No. 5, 4th Movement

- Time Signature: 4/4 from Letter AA to Presto and 2/2 from Presto to the end of the excerpt.
- Key Signature: 4 sharps
- Expected Tempo for Audition:
  - From Letter Aa to the Presto: Quarter Note = 80-85
  - o From Presto to the end of the excerpt: Half Note = 144-155
- Please SKIP rests that are longer than 1 measure. Pretend they are not there.