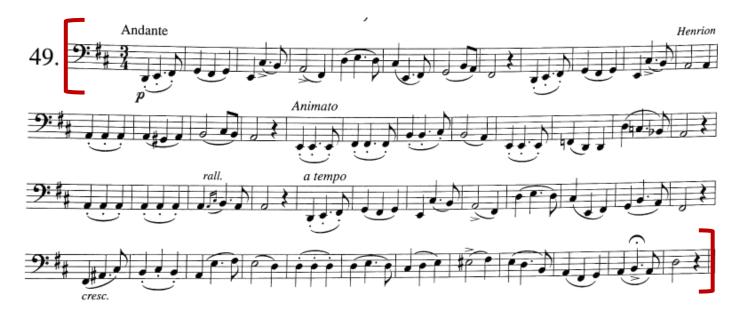

# YSII/CO Tuba Excerpt #2 of 2: Be Still, My Heart by Henrion

Time Signature: 3/4Key Signature: 2 sharps

• Tempo of Piece: Quarter Note = 90

- If you are only auditioning to try to get into YSII or CO You only need to do these two excerpts and are <u>NOT</u> expected to go at the tempos listed for each excerpt.
- If you are auditioning to try to get into YSI You must do these two YSII/CO excerpts AND the YSI excerpts for Tuba AND you are expected to get the excerpts up to tempo or close to the tempo in the time given to learn the excerpts.