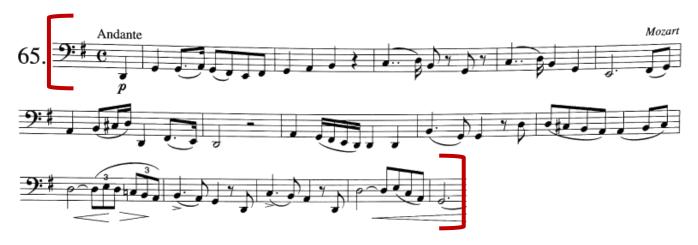

# YSII/CO Tuba Excerpt #1 of 2: Don Juan by Mozart

Time Signature: 4/4Key Signature: 1 sharp

• Tempo of the Piece: Quarter Note = 80

(2<sup>nd</sup> EXCERPT ON NEXT PAGE!)